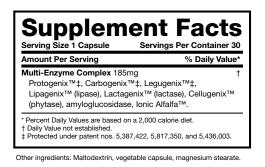

## What makes Isagenix Multi-Enzyme Complex unique?

Isagenix Multi-Enzyme Complex is a revolutionary proprietary enzyme formula that utilizes a full spectrum of enzymes to help your body break down and absorb hard-to-digest foods such as plant fibers, sugars, milk sugars, proteins and fats. It increases absorption of nutrients for improved health. Multi-Enzyme Complex contains three proprietary enzymes that are exclusive to Isagenix: Protogenix (increases amino acid absorption up to 80%), Carbogenix (increases amount of glycogen in muscles for them to work more efficiently) and Legugenix (breaks down fat).